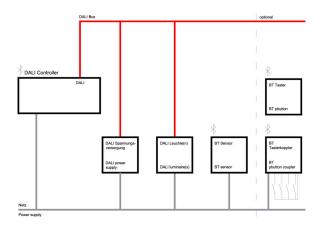

|
| System compatibility          | flex10; flex10X; flex10L; flex37; flex39                               |
| Note                          | compatible with Casambi                                                |
| System extension              | flex37, flex39                                                         |
| Application                   | Industry, Logistics centres                                            |
| Function                      | Motion detection, Corridor function,<br>Guided Light, Daylight control |



# **MONITORING AREA**

| Mounting Height      | 14m    | 16m    |
|----------------------|--------|--------|
| Ø max. sitting[S]    | -      | -      |
| Ø max. radial[R]     | 30x19m | 30x19m |
| Ø max. tangential[T] | 30x19m | 30x19m |