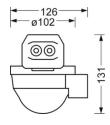

#### **MECHANICS**

| Housing colour         | traffic white RAL 9016                              |  |  |
|------------------------|-----------------------------------------------------|--|--|
| Dimensions (LxWxH/DxH) | 765mm x 110mm x 99mm                                |  |  |
| Weight (net)           | 1.2kg                                               |  |  |
| Type of installation   | Mounting rail system installation, Ligh<br>structur |  |  |
| Dimensions             |                                                     |  |  |

| D 11110110110110 |        |        |
|------------------|--------|--------|
| L                | 765 mm | Length |
| В                | 110 mm | Width  |
| Н                | 99 mm  | Height |