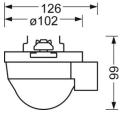

#### **MECHANICS**

| Housing colour         | traffic white RAL 9016                              |  |  |
|------------------------|-----------------------------------------------------|--|--|
| Dimensions (LxWxH/DxH) | 765mm x 110mm x 99mm                                |  |  |
| Weight (net)           | 1.2kg                                               |  |  |
| Type of installation   | Mounting rail system installation, Ligh<br>structur |  |  |
| Dimensions             |                                                     |  |  |

| D 11110110110110 |        |        |
|------------------|--------|--------|
| L                | 765 mm | Length |
| В                | 110 mm | Width  |
| Н                | 99 mm  | Height |