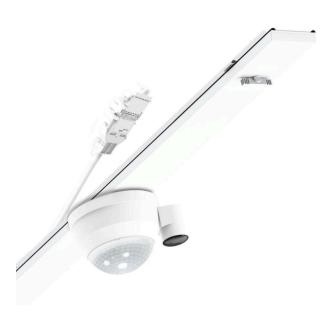

IP 54 variable Device mount functional module netlife light management

Device mounts made of galvanised, profiled sheet steel with zinc coating combined with polyester resin paint guarantee good corrosion protection; tool-free attachment with integrated rotary catches for rapid fitting in the support rail. Integrated end faces made of plastic with sealing lips and an all-round closed seal to the support rail for a protection type up to IP54. For integrating sensor technology and the control unit into the light run; can be positioned variably in the support rail. Housing colour traffic white RAL 9016; Electrical connection by means of a 0.7m connection cable for variable device mount positioning in the light run with freely positionable phases. Light Control: netlife flex37; Regiolux Classification: netlife flex; Control signal: Radio; Communication: Bluetooth; Sensor technology: PIR - passive infrared; Installation height (min/max): 5m to 16m; Monitoring area: max. 30m x 19m; App name: Casambi; System compatibility: flex10; flex10t; flex37; flex39; Note: compatible with Casambi; System extension: flex37, flex39; Application: Industry, Logistics centres; Function: Motion detection, Corridor function, Guided Light, Daylight control. They are exchangeable, permit modernisation and reliably prolong the service life of the overall system. netlife flex system; in-house project engineering or by customer; easy installation, extended functions and variable settings; easy commissioning per app, exteded interconnectabilities